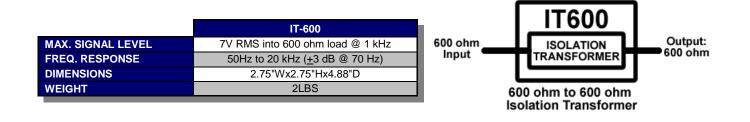

## **IT-600** 600 ohm to 600 ohm Isolation Transformer

Designed to isolate one audio system or component from another, this little, handy device has a variety of uses:

- Isolate telephone lines sitting at DC potential and convert them into a useable signal for other electronic equipment such as an amplifier
- Convert an unbalanced signal line into a balanced signal line
- Convert a balanced signal line into an unbalanced signal line
- Eliminate ground loops that can occur from linking different equipment

## Features

- Complete Isolation
- Wide Frequency Response
- Sturdy Steel Cabinet