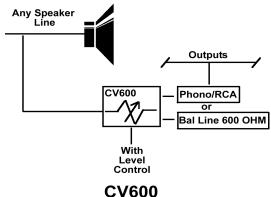

## Speaker Line To Amp/Pre-Amp Input

The **CV-600** is designed to isolate and convert balanced or unbalanced speaker line level (25V, 70V, or 100V) or 4-8 ohm direct speaker level voltage into a useable 600 ohm/line balanced and unbalanced signal output that can feed an additional amplifier.

## **Features**

- Steps Input Levels of Up to 140 Volts Down to 600 ohm/Line Level
- 70V Input Produces 1V Balanced Output Into 600 Ohms.
- Center-Tapped Output, Fully Isolated From Input
- Level Control
- Barrier Screw Strip Input, Standard Screw Strip Balanced/Unbalanced Output
- RCA Hi-Z Output Jack
- Sturdy Steel Cabinet