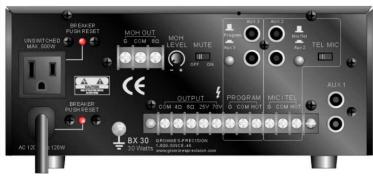

The **BX Series** will control, mix, and amplify 3 channels 1 microphone / Tel Line, 1 aux, and 1 program, or up to 3 aux inputs (each stereo to mono converted). The units deliver 15/30 watts of continuous RMS power with low distortion, wide frequency response, and full range bass and treble controls. The **BX Series** includes MOH output 1W at 8 ohms, designed to drive music on hold systems or other equipment. With voice/signal activated muting a variety of input levels to choose from, the **BX Series** is well suited for a wide variety of audio applications.

|                     | BX Series                                |
|---------------------|------------------------------------------|
| POWER OUTPUT        | 15W / 30W Continuous RMS                 |
| MIXING CHANNELS     | 3                                        |
| DISTORTION @RPO     | <u>&lt;</u> 0.5%                         |
| OUTPUTS             | 4-8 ohm, 25V-70.7V LINE / MOH 1W at 8ohm |
| FREQUENCY RESPONSE  | +/-3dB 50-20kHZ                          |
| INPUTS/SENSITIVITY  | MIC~ 1mV @ 600 Ohm Balanced              |
|                     | AUX ~150mV @10K Ohm Unbalanced           |
|                     | Balanced Program /TEL-PAGE~100mV 0       |
| TONE                | BASS & TREBLE                            |
|                     | +/- 10dB Bass @ 100Hz, Treble @ 10KHz    |
| MICROPHONE          | SCREW TERMINALS                          |
| RACK WALL UNITS     | 2U Rack—Kit RP-MB-a Wall WM-MB           |
| DIMENSIONS / WEIGHT | 3.5"x8.4"x11" / 8LBS / 9LBS              |
|                     |                                          |