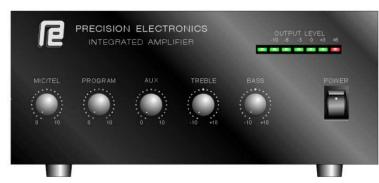

The **BX Series** will control, mix, and amplify 3 channels 1 microphone / Tel Line, 1 aux, and 1 program, or up to 3 aux inputs (each stereo to mono converted). The units deliver 15/30 watts of continuous RMS power with low distortion, wide frequency response, and full range bass and treble controls. The **BX Series** includes MOH output 1W at 8 ohms, designed to drive music on hold systems or other equipment. With voice/signal activated muting a variety of input levels to choose from, the **BX Series** is well suited for a wide variety of audio applications.

## **FEATURES**

- 3 Mixing Channels with 15 or 30 Watts of Continuous RMS Power.
- Voice or Signal Activated Muting.
- Output Level LED Meter
- Separate Wide Range Bass and Treble Controls
- MOH Line Output for Music on Hold systems or Other Equipment Including Additional Power Amplifiers.
- 25V & 70.7V Built-in Output Transformer
- Rack (RP-MB) and Wall Mountable (WM-BX)
- 7 Year Warranty & 30 Day Money Back Guarantee

|                     | BX Series                                |
|---------------------|------------------------------------------|
| POWER OUTPUT        | 15W / 30W Continuous RMS                 |
| MIXING CHANNELS     | 3                                        |
| DISTORTION @RPO     | <u>&lt;</u> 0.5%                         |
| OUTPUTS             | 4-8 ohm, 25V-70.7V LINE / MOH 1W at 8ohm |
| FREQUENCY RESPONSE  | +/-3dB 50-20kHZ                          |
| INPUTS/SENSITIVITY  | MIC~ 1mV @ 600 Ohm Balanced              |
|                     | AUX ~150mV @10K Ohm Unbalanced           |
|                     | Balanced Program /TEL-PAGE~100mV 0       |
| TONE                | BASS & TREBLE                            |
|                     | +/- 10dB Bass @ 100Hz, Treble @ 10KHz    |
| MICROPHONE          | SCREW TERMINALS                          |
| RACK WALL UNITS     | 2U Rack—Kit RP-MB-a Wall WM-MB           |
| DIMENSIONS / WEIGHT | 3.5"x8.4"x11" / 8LBS / 9LBS              |
|                     |                                          |